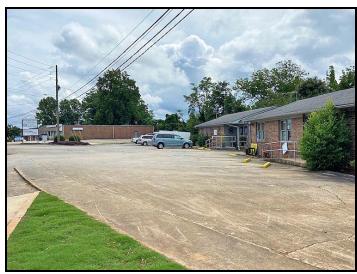

DESCRIPTION: DAHLONEGA'S FINEST COMMERCIAL PROPERTY –best location and the most visibility. It comes with frontage on three busy thoroughfares including U.S/State Highways, ample concreted parking, three buildings, and 1.25+/- acres. The main building is 5,000'+/- with an open layout and former retail/professional occupation plus an additional 5,000'+/- drive-under storage (also accessible from the main level). The other two buildings are office-style (1,100'+/- and 1,700'+/-, currently leased). Concreted parking of ample proportions covers the majority of the property. The two smaller buildings might be used "as is" or razed for new construction. The circumstances and location of this property will support anything from a Nationally branded occupation to local businesses. Arguably the finest and most opportune commercial possibility in North Georgia.

BUILDINGS ON PROPERTY: Building 1: 1, 700 square feet. PLAT/SURVEY AVAILABLE: To Be Surveyed

Building 2: 1,100 square feet. Building 3: 5,000 square feet.

PARKING/STREET ACCESS: Concreted and Usable Parking on the Tract, Located on a Paved City Street.