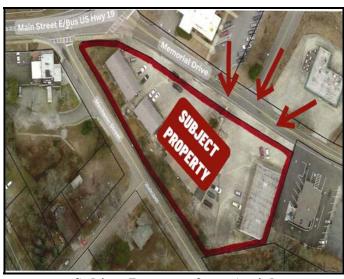

## **PROPERTY INFORMATION SHEET**

PRICE: \$2,540,000 ACREAGE: 1.25+/- Acres\* COUNTY: Lumpkin AREA OF COUNTY: Central

<u>SETTING/LAND:</u> Commercial Buildings Located in Dahlonega with High Visibility and Frontage on Three Different Roadways. Office Style Buildings are Currently Leased.

DESCRIPTION: DAHLONEGA'S FINEST COMMERCIAL PROPERTY –best location and the most visibility. It comes with frontage on three busy thoroughfares including U.S/State Highways, ample concreted parking, three buildings, and 1.25+/- acres. The main building is 5,000'+/- with an open layout and former retail/professional occupation plus an additional 5,000'+/- drive-under storage (also accessible from the main level). The other two buildings are office-style (1,100'+/- and 1,700'+/-, currently leased). Concreted parking of ample proportions covers the majority of the property. The two smaller buildings might be used "as is" or razed for new construction. The circumstances and location of this property will support anything from a Nationally branded occupation to local businesses. Arguably the finest and most opportune commercial possibility in North Georgia.