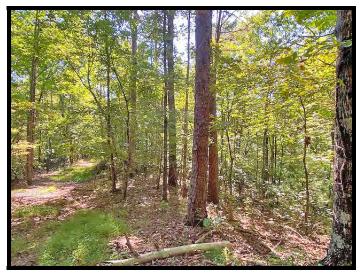

<u>STREAMS ON PROPERTY</u>: None <u>SUBDIVSION</u>: None <u>MINERAL RIGHTS</u>: Included

SETTING/LAND: Private and End of Road

**SCHOOL-ELEM:** Long Branch <u>MIDDLE:</u> Lumpkin <u>HIGH:</u> Lumpkin

<u>DESCRIPTION:</u> WOODED AND SECLUDED. There's some gentle terrain and more than one homesite on the property along the top of the ridge where the access roadway comes in and a fair amount of good ole' Georgia hill land that slopes off the sides. Access is via a long, partially graveled roadway through an unrestricted area then onto an unimproved woods road to the property. It's a pretty tract and at the end of the road with a nice feel to it.